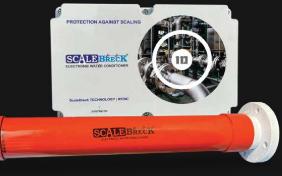

#### ScaleBreck

ScaleBreck stands as a pioneering electronic water descaling and conditioning system, engineered to tackle hard water issues at their core. Installed directly onto water lines servicing industry, homes, buildings, or equipment, ScaleBreck employs cutting edge technology to combat the root cause of hard water the formation of calcium salt molecules.

Our innovative controller generates a dynamic electronic field, utilising a proprietary modulating frequency wave/sonic waveform. This transformative field alters the physical

characteristics of calcium molecules, inducing a remarkable shift in shape, size, and charge. As a result, the cohesive forces holding these molecules together are significantly weakened, rendering them unable to form salts for a sustained period.

#### How ScaleBreck Works

Single cable wrapped around pipe produces a square wave alternating at 1000 to 20000 cycle/sec Complex modulated signal field at variable frequency - induces electrical field in the pipe which alter the hard water ions and increases their solubility