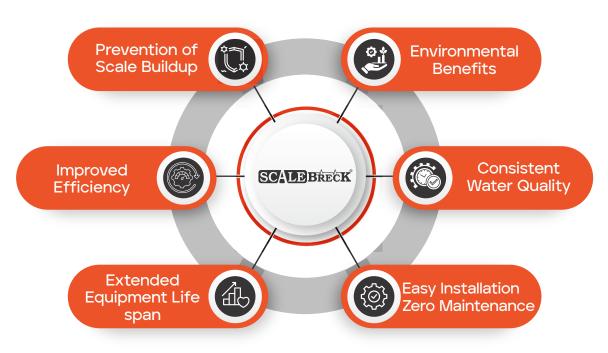

#### Approach

ScaleBreak offers an innovative solution to the persistent problem of scale buildup in water systems. Using advanced electronic descaling technology, Scale Break prevents scale formation and removes existing deposits without the need for harsh chemicals or mechanical cleaning methods. By altering the physical characteristics of calcium molecules, Scale Break disrupts the formation of scale, ensuring optimal performance and longevity of water-based equipment such as boilers, heat exchangers, and cooling systems. This environmentally friendly approach promotes sustainability, reduces maintenance costs, and enhances energy efficiency, making Scale Break an ideal solution for businesses seeking to optimize their water treatment processes.

#### ScaleBreck

ScaleBreck stands as a pioneering electronic water descaling and conditioning system, engineered to tackle hard water issues at their core. Installed directly onto water lines servicing industry, homes, buildings, or equipment, ScaleBreck employs cutting edge technology to combat the root cause of hard water the formation of calcium salt molecules.

Our innovative controller generates a dynamic electronic field, utilising a proprietary modulating frequency wave/sonic waveform. This transformative field alters the physical

characteristics of calcium molecules, inducing a remarkable shift in shape, size, and charge. As a result, the cohesive forces holding these molecules together are significantly weakened, rendering them unable to form salts for a sustained period.